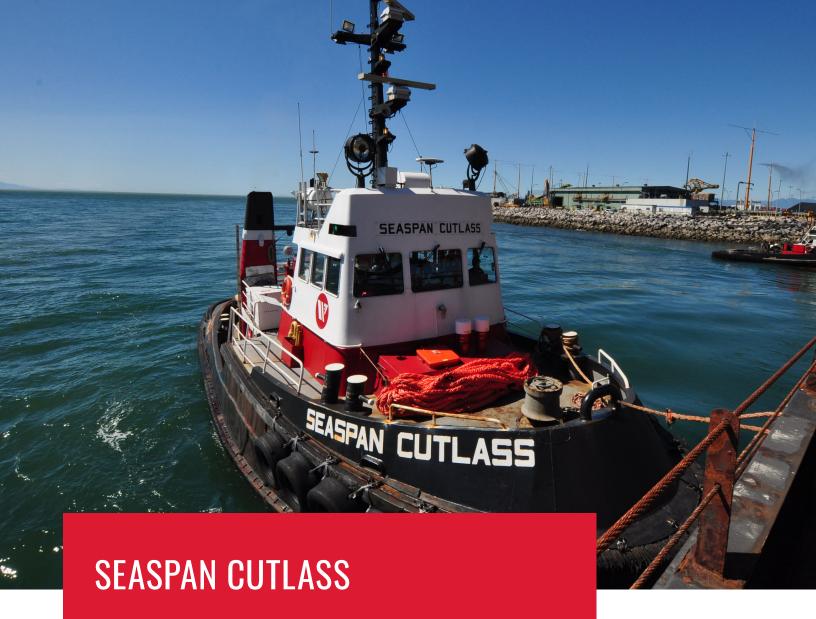

## **GENERAL**

Owner: Seaspan ULC
Designer: Cove Dixon Ltd.
Built: 1975
Certification: Transport Canada
NC2, Limited HT3
Classification: N/A

370250