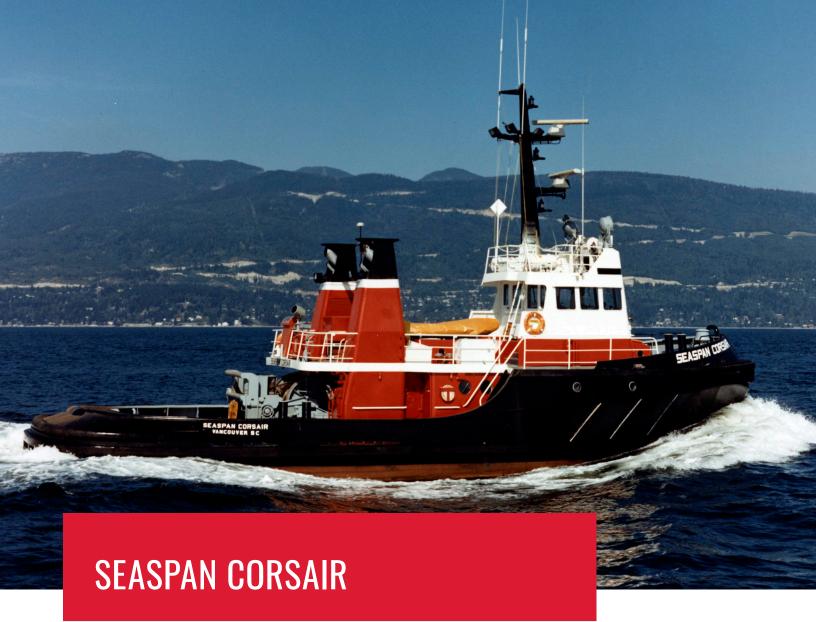

## **GENERAL**

Owner: Seaspan ULC
Designer: Cove Dixon Ltd.
Built: 1975
Certification: Transport Canada

NC2, Limited HT3

Classification: N/A Official No.: 370217

## **DIMENSIONS**

 Length overall:
 25.24 m / 82.8'

 Breadth:
 7.56 m / 24.8'

 Draft:
 4.5 m / 15'

 GRT:
 149.12 tonnes

# **ENGINES, PROPULSION & PERFORMANCE**

Main engine:2 x MTU 8V 4000Total power:1,268 kw / 1,700 BHP @ 1,800 RPMPropulsion:Twin screw, Kort nozzlesBollard pull:27 t / 60,000 lbsPropellers:3 Blades 202.44 cm / 79.7" dia.

## **DECK EQUIPMENT**

**Towing winch:** Burrard Iron Works HFL - Single drum **Tow pins & roller assembly:** 3 pin set with hold down claw **Tow line length:** 548.6 m / 1,800′

#### TANK ARRANGEMENT

Fuel capacity:81,828 L / 18,000 lmp. gallonsFresh water capacity:11,365 L / 2,500 lmp. gallons

Manager, Dispatch

T: 604.990.3380 | seaspan.com